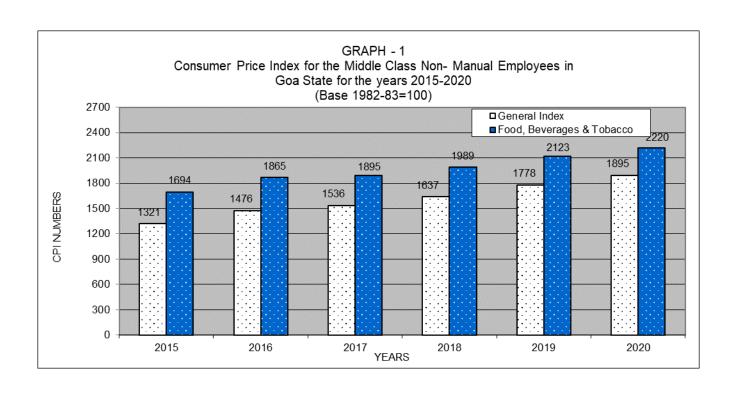

- **3.2** A similar survey, on the pattern of the one conducted by the Central Statistical Organization and approved by the Technical Advisory Committee (TAC) on prices and cost of living was carried out by this Directorate during the year 1982–83, with a view to derive the new Weighting Diagram, based on the latest consumption pattern of the middle class families in Goa. In this survey, four different centers namely Panaji, Margao, Vasco and Mapusa towns were covered. The methodology and sampling design for this series were decided upon in consultation with the Central Statistical organization for the purpose of uniformity.
- **3.3** The Consumer Price Index Numbers for the Middle Class Non-Manual Employees are being compiled by this Directorate based on the fresh surveys conducted on a weekly and monthly basis. The General and Group wise Index Numbers are given in Table II, for the year 2020. The average yearly indices on Revised Base 1982-83=100 since 2015 are also given in the same table.

Base: 1982 - 83 = 100 w.e.f. July, '90.

|               | Gene                   | ral Index                  | Percentage                                             | Food,                           | Fuel                |                  | Clothing,                      |                        |
|---------------|------------------------|----------------------------|--------------------------------------------------------|---------------------------------|---------------------|------------------|--------------------------------|------------------------|
| Year / Month  | Old Base<br>(1966=100) | Revised Base (1982-83=100) | variation over<br>the previous year<br>on revised base | Beverages<br>&<br>Tobacco Index | &<br>Light<br>Index | Housing<br>Index | Bedding &<br>Footwear<br>Index | Miscellaneous<br>Index |
| 1             | 2                      | 2(a)                       | 3                                                      | 4                               | 5                   | 6                | 7                              | 8                      |
| 2015          | 3658                   | 1321                       | 11.85                                                  | 1694                            | 783                 | 524              | 1029                           | 1262                   |
| 2016          | 4089                   | 1476                       | 11.73                                                  | 1865                            | 794                 | 534              | 1153                           | 1433                   |
| 2017          | 4255                   | 1536                       | 4.07                                                   | 1895                            | 1042                | 544              | 1155                           | 1541                   |
| 2018          | 4533                   | 1637                       | 6.57                                                   | 1989                            | 1212                | 554              | 1389                           | 1651                   |
| 2019          | 4924                   | 1778                       | 8.61                                                   | 2123                            | 1216                | 564              | 1502                           | 1888                   |
| 2020          | 5250                   | 1895                       | 6.58                                                   | 2220                            | 1271                | 574              | 1489                           | 2122                   |
|               |                        |                            |                                                        |                                 |                     |                  |                                |                        |
| January, 20   | 5194                   | 1875                       |                                                        | 2184                            | 1256                | 571              | 1478                           | 2119                   |
| February, 20  | 5185                   | 1872                       |                                                        | 2177                            | 1261                | 571              | 1476                           | 2119                   |
| March, 20     | 5216                   | 1883                       |                                                        | 2198                            | 1266                | 571              | 1479                           | 2120                   |
| April, 20     | 5221                   | 1885                       |                                                        | 2199                            | 1274                | 571              | 1492                           | 2120                   |
| May, 20       | 5194                   | 1875                       |                                                        | 2178                            | 1278                | 571              | 1492                           | 2121                   |
| June, 20      | 5210                   | 1881                       |                                                        | 2189                            | 1287                | 571              | 1492                           | 2121                   |
| July, 20      | 5227                   | 1887                       |                                                        | 2204                            | 1261                | 576              | 1492                           | 2122                   |
| August, 20    | 5257                   | 1898                       |                                                        | 2225                            | 1263                | 576              | 1493                           | 2122                   |
| September, 20 | 5296                   | 1912                       |                                                        | 2254                            | 1268                | 576              | 1493                           | 2123                   |
| October, 20   | 5329                   | 1924                       |                                                        | 2279                            | 1275                | 576              | 1493                           | 2124                   |
| November, 20  | 5341                   | 1928                       |                                                        | 2284                            | 1276                | 576              | 1494                           | 2128                   |
| December, 20  | 5324                   | 1922                       |                                                        | 2271                            | 1283                | 576              | 1494                           | 2129                   |