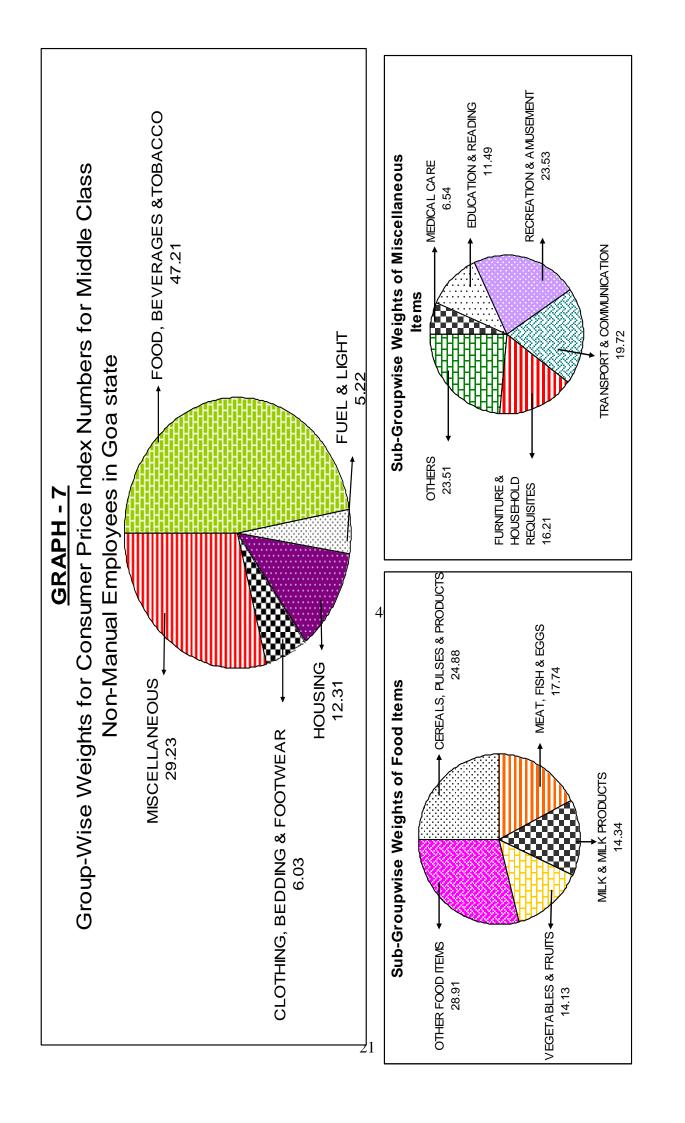

- **3.2** A similar survey, on the pattern of the one conducted by the Central Statistical Organization and approved by the Technical Advisory Committee (TAC) on prices and cost of living was carried out by this Directorate during the year 1982–83, with a view to derive the new Weighting Diagram, based on the latest consumption pattern of the middle class families in Goa. In this survey, four different centers namely Panaji, Margao, Vasco and Mapusa towns were covered. The methodology and sampling design for this series were decided upon in consultation with the Central Statistical organization for the purpose of uniformity.
- **3.3** The Consumer Price Index Numbers for the Middle Class Non-Manual Employees are being compiled by this Directorate based on the fresh surveys conducted on a weekly and monthly basis. The General and Group wise Index Numbers are given in Table II, for the year 2020. The average yearly indices on Revised Base 1982-83=100 since 2015 are also given in the same table.