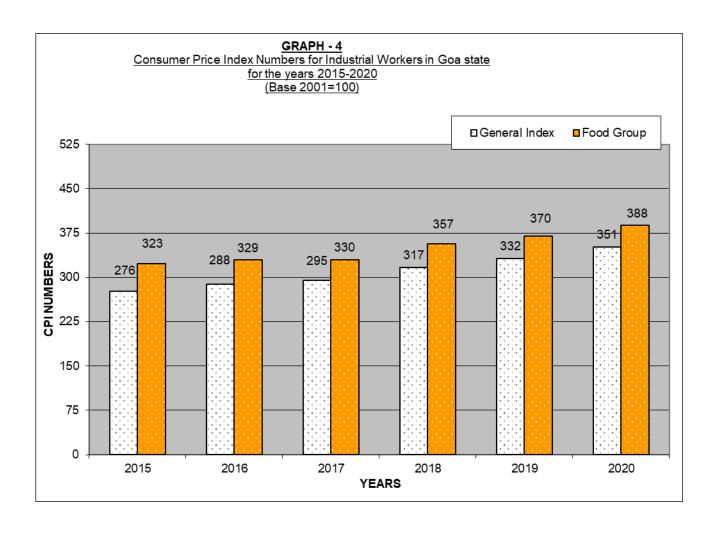

**4.3** The monthly, quarterly and annual Index Numbers are regularly prepared based on the indices released by the Labour Bureau. The average yearly indices on revised base 2001=100 of the Industrial Workers in Goa have been given in Table III for the year 2020.

# **Consumer Price Index for the Industrial Workers in Goa**

Base: 2016 = 100 w.e.f. Oct. 2020

| Year     | Old Base<br>(1966=100) | Genera<br>Revised<br>(1982=100) | Revised<br>(2001=100) | Revised<br>(2016=100 | Percenta<br>ge<br>variation<br>over the<br>previous<br>year on<br>revised<br>base | Food<br>Group<br>Index | Pan,<br>Supari<br>Tobacco<br>&<br>Intoxica<br>nts<br>Index | Fuel &<br>Light<br>Index | Housing<br>Index | Clothing<br>Bedding &<br>Footwear<br>Index | Miscella<br>neous<br>Index |
|----------|------------------------|---------------------------------|-----------------------|----------------------|-----------------------------------------------------------------------------------|------------------------|------------------------------------------------------------|--------------------------|------------------|--------------------------------------------|----------------------------|
| 1        | 2*                     | 2(a)**                          | 2(b)***               |                      | 3                                                                                 | 4                      | 5                                                          | 6                        | 7                | 8                                          | 9                          |
| 2015     | 5249                   | 1544                            | 276                   |                      | 6.98                                                                              | 323                    | 211                                                        | 198                      | 296              | 225                                        | 219                        |
| 2016     | 5469                   | 1609                            | 288                   |                      | 4.35                                                                              | 329                    | 216                                                        | 268                      | 323              | 231                                        | 224                        |
| 2017     | 5602                   | 1648                            | 295                   |                      | 2.43                                                                              | 330                    | 232                                                        | 314                      | 335              | 243                                        | 229                        |
| 2018     | 6022                   | 1771                            | 317                   |                      | 7.45                                                                              | 357                    | 257                                                        | 319                      | 388              | 248                                        | 231                        |
| 2019     | 6304                   | 1854                            | 332                   |                      | 4.73                                                                              | 370                    | 280                                                        | 286                      | 442              | 254                                        | 237                        |
| 2020     | 6670                   | 1962                            | 351                   |                      | 5.72                                                                              | 388                    | 316                                                        | 289                      | 454              | 272                                        | 289                        |
|          |                        |                                 |                       |                      |                                                                                   |                        |                                                            |                          |                  |                                            |                            |
| Jan, 20  | 6519                   | 1917                            | 343                   |                      |                                                                                   | 384                    | 273                                                        | 268                      | 451              | 249                                        | 259                        |
| Feb., 20 | 6462                   | 1901                            | 340                   |                      |                                                                                   | 375                    | 275                                                        | 271                      | 451              | 249                                        | 258                        |
| Mar. 20  | 6519                   | 1917                            | 343                   |                      |                                                                                   | 381                    | 275                                                        | 277                      | 451              | 249                                        | 258                        |
| Apr.,20  | 6614                   | 1945                            | 348                   |                      |                                                                                   | 392                    | 275                                                        | 271                      | 451              | 249                                        | 258                        |
| May, 20  | 6614                   | 1945                            | 348                   |                      |                                                                                   | 395                    | 275                                                        | 256                      | 451              | 249                                        | 259                        |
| Jun, 20  | 6652                   | 1957                            | 350                   |                      |                                                                                   | 397                    | 277                                                        | 264                      | 451              | 251                                        | 259                        |
| Jul, 20  | 6747                   | 1984                            | 355                   |                      |                                                                                   | 397                    | 279                                                        | 267                      | 457              | 251                                        | 261                        |
| Aug. 20  | 6728                   | 1979                            | 354                   |                      |                                                                                   | 398                    | 279                                                        | 271                      | 457              | 251                                        | 261                        |
| Sept. 20 | 6690                   | 1968                            | 352                   | 110                  |                                                                                   | 374                    | 384                                                        | 321                      | 457              | 329                                        | 347                        |
| Oct., 20 | 6812                   | 2003                            | 358                   | 112                  |                                                                                   | 382                    | 399                                                        | 321                      | 457              | 330                                        | 347                        |
| Nov., 20 | 6812                   | 2003                            | 358                   | 112                  |                                                                                   | 388                    | 408                                                        | 329                      | 457              | 304                                        | 348                        |
| Dec., 20 | 6873                   | 2021                            | 362                   | 113                  |                                                                                   | 394                    | 397                                                        | 356                      | 457              | 304                                        | 349                        |