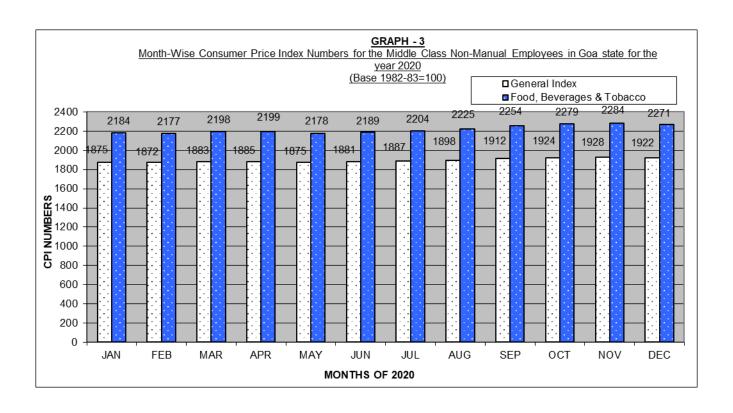

Base: 1982 - 83 = 100 w.e.f. July, '90.

|               | Gene                   | ral Index                  | Percentage                                             | Food,                           | Fuel                |                  | Clothing,                      |                        |
|---------------|------------------------|----------------------------|--------------------------------------------------------|---------------------------------|---------------------|------------------|--------------------------------|------------------------|
| Year / Month  | Old Base<br>(1966=100) | Revised Base (1982-83=100) | variation over<br>the previous year<br>on revised base | Beverages<br>&<br>Tobacco Index | &<br>Light<br>Index | Housing<br>Index | Bedding &<br>Footwear<br>Index | Miscellaneous<br>Index |
| 1             | 2                      | 2(a)                       | 3                                                      | 4                               | 5                   | 6                | 7                              | 8                      |
| 2015          | 3658                   | 1321                       | 11.85                                                  | 1694                            | 783                 | 524              | 1029                           | 1262                   |
| 2016          | 4089                   | 1476                       | 11.73                                                  | 1865                            | 794                 | 534              | 1153                           | 1433                   |
| 2017          | 4255                   | 1536                       | 4.07                                                   | 1895                            | 1042                | 544              | 1155                           | 1541                   |
| 2018          | 4533                   | 1637                       | 6.57                                                   | 1989                            | 1212                | 554              | 1389                           | 1651                   |
| 2019          | 4924                   | 1778                       | 8.61                                                   | 2123                            | 1216                | 564              | 1502                           | 1888                   |
| 2020          | 5250                   | 1895                       | 6.58                                                   | 2220                            | 1271                | 574              | 1489                           | 2122                   |
|               |                        |                            |                                                        |                                 |                     |                  |                                |                        |
| January, 20   | 5194                   | 1875                       |                                                        | 2184                            | 1256                | 571              | 1478                           | 2119                   |
| February, 20  | 5185                   | 1872                       |                                                        | 2177                            | 1261                | 571              | 1476                           | 2119                   |
| March, 20     | 5216                   | 1883                       |                                                        | 2198                            | 1266                | 571              | 1479                           | 2120                   |
| April, 20     | 5221                   | 1885                       |                                                        | 2199                            | 1274                | 571              | 1492                           | 2120                   |
| May, 20       | 5194                   | 1875                       |                                                        | 2178                            | 1278                | 571              | 1492                           | 2121                   |
| June, 20      | 5210                   | 1881                       |                                                        | 2189                            | 1287                | 571              | 1492                           | 2121                   |
| July, 20      | 5227                   | 1887                       |                                                        | 2204                            | 1261                | 576              | 1492                           | 2122                   |
| August, 20    | 5257                   | 1898                       |                                                        | 2225                            | 1263                | 576              | 1493                           | 2122                   |
| September, 20 | 5296                   | 1912                       |                                                        | 2254                            | 1268                | 576              | 1493                           | 2123                   |
| October, 20   | 5329                   | 1924                       |                                                        | 2279                            | 1275                | 576              | 1493                           | 2124                   |
| November, 20  | 5341                   | 1928                       |                                                        | 2284                            | 1276                | 576              | 1494                           | 2128                   |
| December, 20  | 5324                   | 1922                       |                                                        | 2271                            | 1283                | 576              | 1494                           | 2129                   |