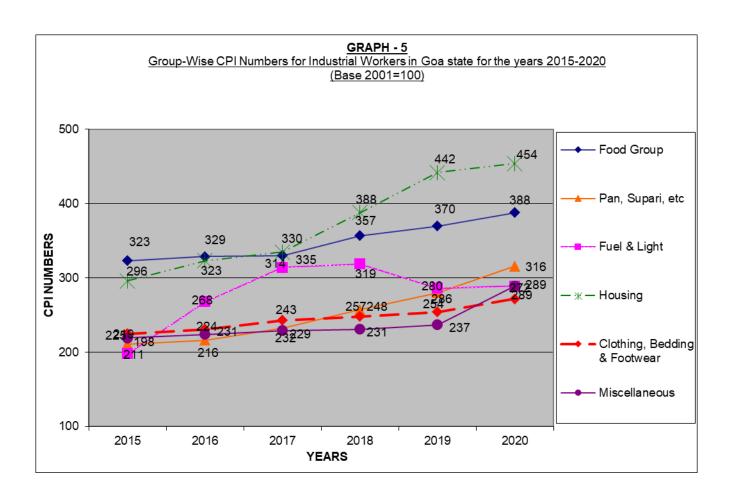

**4.3** The monthly, quarterly and annual Index Numbers are regularly prepared based on the indices released by the Labour Bureau. The average yearly indices on revised base 2001=100 of the Industrial Workers in Goa have been given in Table III for the year 2020.

# **Consumer Price Index for the Industrial Workers in Goa**

Base: 2016 = 100 w.e.f. Oct. 2020

| Year     | Old Base<br>(1966=100) | Genera<br>Revised<br>(1982=100) | Revised<br>(2001=100) | Revised<br>(2016=100 | Percenta<br>ge<br>variation<br>over the<br>previous<br>year on<br>revised<br>base | Food<br>Group<br>Index | Pan,<br>Supari<br>Tobacco<br>&<br>Intoxica<br>nts<br>Index | Fuel &<br>Light<br>Index | Housing<br>Index | Clothing<br>Bedding &<br>Footwear<br>Index | Miscella<br>neous<br>Index |
|----------|------------------------|---------------------------------|-----------------------|----------------------|-----------------------------------------------------------------------------------|------------------------|------------------------------------------------------------|--------------------------|------------------|--------------------------------------------|----------------------------|
| 1        | 2*                     | 2(a)**                          | 2(b)***               |                      | 3                                                                                 | 4                      | 5                                                          | 6                        | 7                | 8                                          | 9                          |
| 2015     | 5249                   | 1544                            | 276                   |                      | 6.98                                                                              | 323                    | 211                                                        | 198                      | 296              | 225                                        | 219                        |
| 2016     | 5469                   | 1609                            | 288                   |                      | 4.35                                                                              | 329                    | 216                                                        | 268                      | 323              | 231                                        | 224                        |
| 2017     | 5602                   | 1648                            | 295                   |                      | 2.43                                                                              | 330                    | 232                                                        | 314                      | 335              | 243                                        | 229                        |
| 2018     | 6022                   | 1771                            | 317                   |                      | 7.45                                                                              | 357                    | 257                                                        | 319                      | 388              | 248                                        | 231                        |
| 2019     | 6304                   | 1854                            | 332                   |                      | 4.73                                                                              | 370                    | 280                                                        | 286                      | 442              | 254                                        | 237                        |
| 2020     | 6670                   | 1962                            | 351                   |                      | 5.72                                                                              | 388                    | 316                                                        | 289                      | 454              | 272                                        | 289                        |
|          |                        |                                 |                       |                      |                                                                                   |                        |                                                            |                          |                  |                                            |                            |
| Jan, 20  | 6519                   | 1917                            | 343                   |                      |                                                                                   | 384                    | 273                                                        | 268                      | 451              | 249                                        | 259                        |
| Feb., 20 | 6462                   | 1901                            | 340                   |                      |                                                                                   | 375                    | 275                                                        | 271                      | 451              | 249                                        | 258                        |
| Mar. 20  | 6519                   | 1917                            | 343                   |                      |                                                                                   | 381                    | 275                                                        | 277                      | 451              | 249                                        | 258                        |
| Apr.,20  | 6614                   | 1945                            | 348                   |                      |                                                                                   | 392                    | 275                                                        | 271                      | 451              | 249                                        | 258                        |
| May, 20  | 6614                   | 1945                            | 348                   |                      |                                                                                   | 395                    | 275                                                        | 256                      | 451              | 249                                        | 259                        |
| Jun, 20  | 6652                   | 1957                            | 350                   |                      |                                                                                   | 397                    | 277                                                        | 264                      | 451              | 251                                        | 259                        |
| Jul, 20  | 6747                   | 1984                            | 355                   |                      |                                                                                   | 397                    | 279                                                        | 267                      | 457              | 251                                        | 261                        |
| Aug. 20  | 6728                   | 1979                            | 354                   |                      |                                                                                   | 398                    | 279                                                        | 271                      | 457              | 251                                        | 261                        |
| Sept. 20 | 6690                   | 1968                            | 352                   | 110                  |                                                                                   | 374                    | 384                                                        | 321                      | 457              | 329                                        | 347                        |
| Oct., 20 | 6812                   | 2003                            | 358                   | 112                  |                                                                                   | 382                    | 399                                                        | 321                      | 457              | 330                                        | 347                        |
| Nov., 20 | 6812                   | 2003                            | 358                   | 112                  |                                                                                   | 388                    | 408                                                        | 329                      | 457              | 304                                        | 348                        |
| Dec., 20 | 6873                   | 2021                            | 362                   | 113                  |                                                                                   | 394                    | 397                                                        | 356                      | 457              | 304                                        | 349                        |