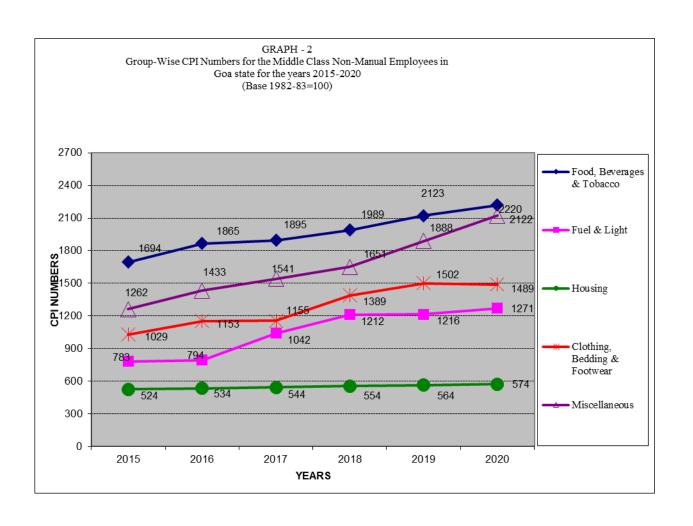

- **3.2** A similar survey, on the pattern of the one conducted by the Central Statistical Organization and approved by the Technical Advisory Committee (TAC) on prices and cost of living was carried out by this Directorate during the year 1982–83, with a view to derive the new Weighting Diagram, based on the latest consumption pattern of the middle class families in Goa. In this survey, four different centers namely Panaji, Margao, Vasco and Mapusa towns were covered. The methodology and sampling design for this series were decided upon in consultation with the Central Statistical organization for the purpose of uniformity.
- **3.3** The Consumer Price Index Numbers for the Middle Class Non-Manual Employees are being compiled by this Directorate based on the fresh surveys conducted on a weekly and monthly basis. The General and Group wise Index Numbers are given in Table II, for the year 2020. The average yearly indices on Revised Base 1982-83=100 since 2015 are also given in the same table.

Base: 1982 - 83 = 100 w.e.f. July, '90.

|               | Gene                   | ral Index                  | Percentage                                             | Food,                           | Fuel                |                  | Clothing,                      |                        |
|---------------|------------------------|----------------------------|--------------------------------------------------------|---------------------------------|---------------------|------------------|--------------------------------|------------------------|
| Year / Month  | Old Base<br>(1966=100) | Revised Base (1982-83=100) | variation over<br>the previous year<br>on revised base | Beverages<br>&<br>Tobacco Index | &<br>Light<br>Index | Housing<br>Index | Bedding &<br>Footwear<br>Index | Miscellaneous<br>Index |
| 1             | 2                      | 2(a)                       | 3                                                      | 4                               | 5                   | 6                | 7                              | 8                      |
| 2015          | 3658                   | 1321                       | 11.85                                                  | 1694                            | 783                 | 524              | 1029                           | 1262                   |
| 2016          | 4089                   | 1476                       | 11.73                                                  | 1865                            | 794                 | 534              | 1153                           | 1433                   |
| 2017          | 4255                   | 1536                       | 4.07                                                   | 1895                            | 1042                | 544              | 1155                           | 1541                   |
| 2018          | 4533                   | 1637                       | 6.57                                                   | 1989                            | 1212                | 554              | 1389                           | 1651                   |
| 2019          | 4924                   | 1778                       | 8.61                                                   | 2123                            | 1216                | 564              | 1502                           | 1888                   |
| 2020          | 5250                   | 1895                       | 6.58                                                   | 2220                            | 1271                | 574              | 1489                           | 2122                   |
|               |                        |                            |                                                        |                                 |                     |                  |                                |                        |
| January, 20   | 5194                   | 1875                       |                                                        | 2184                            | 1256                | 571              | 1478                           | 2119                   |
| February, 20  | 5185                   | 1872                       |                                                        | 2177                            | 1261                | 571              | 1476                           | 2119                   |
| March, 20     | 5216                   | 1883                       |                                                        | 2198                            | 1266                | 571              | 1479                           | 2120                   |
| April, 20     | 5221                   | 1885                       |                                                        | 2199                            | 1274                | 571              | 1492                           | 2120                   |
| May, 20       | 5194                   | 1875                       |                                                        | 2178                            | 1278                | 571              | 1492                           | 2121                   |
| June, 20      | 5210                   | 1881                       |                                                        | 2189                            | 1287                | 571              | 1492                           | 2121                   |
| July, 20      | 5227                   | 1887                       |                                                        | 2204                            | 1261                | 576              | 1492                           | 2122                   |
| August, 20    | 5257                   | 1898                       |                                                        | 2225                            | 1263                | 576              | 1493                           | 2122                   |
| September, 20 | 5296                   | 1912                       |                                                        | 2254                            | 1268                | 576              | 1493                           | 2123                   |
| October, 20   | 5329                   | 1924                       |                                                        | 2279                            | 1275                | 576              | 1493                           | 2124                   |
| November, 20  | 5341                   | 1928                       |                                                        | 2284                            | 1276                | 576              | 1494                           | 2128                   |
| December, 20  | 5324                   | 1922                       |                                                        | 2271                            | 1283                | 576              | 1494                           | 2129                   |