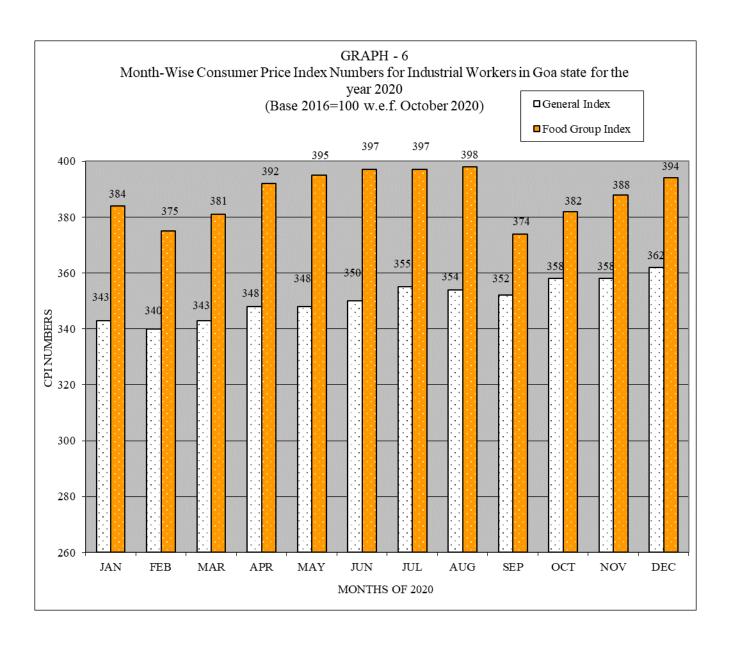

**4.3** The monthly, quarterly and annual Index Numbers are regularly prepared based on the indices released by the Labour Bureau. The average yearly indices on revised base 2001=100 of the Industrial Workers in Goa have been given in Table III for the year 2020.

# **Consumer Price Index for the Industrial Workers in Goa**

Base: 2016 = 100 w.e.f. Oct. 2020

| Year     | Old Base<br>(1966=100) | Genera<br>Revised<br>(1982=100) | Revised<br>(2001=100) | Revised<br>(2016=100 | Percenta<br>ge<br>variation<br>over the<br>previous<br>year on<br>revised<br>base | Food<br>Group<br>Index | Pan,<br>Supari<br>Tobacco<br>&<br>Intoxica<br>nts<br>Index | Fuel &<br>Light<br>Index | Housing<br>Index | Clothing<br>Bedding &<br>Footwear<br>Index | Miscella<br>neous<br>Index |
|----------|------------------------|---------------------------------|-----------------------|----------------------|-----------------------------------------------------------------------------------|------------------------|------------------------------------------------------------|--------------------------|------------------|--------------------------------------------|----------------------------|
| 1        | 2*                     | 2(a)**                          | 2(b)***               |                      | 3                                                                                 | 4                      | 5                                                          | 6                        | 7                | 8                                          | 9                          |
| 2015     | 5249                   | 1544                            | 276                   |                      | 6.98                                                                              | 323                    | 211                                                        | 198                      | 296              | 225                                        | 219                        |
| 2016     | 5469                   | 1609                            | 288                   |                      | 4.35                                                                              | 329                    | 216                                                        | 268                      | 323              | 231                                        | 224                        |
| 2017     | 5602                   | 1648                            | 295                   |                      | 2.43                                                                              | 330                    | 232                                                        | 314                      | 335              | 243                                        | 229                        |
| 2018     | 6022                   | 1771                            | 317                   |                      | 7.45                                                                              | 357                    | 257                                                        | 319                      | 388              | 248                                        | 231                        |
| 2019     | 6304                   | 1854                            | 332                   |                      | 4.73                                                                              | 370                    | 280                                                        | 286                      | 442              | 254                                        | 237                        |
| 2020     | 6670                   | 1962                            | 351                   |                      | 5.72                                                                              | 388                    | 316                                                        | 289                      | 454              | 272                                        | 289                        |
|          |                        |                                 |                       |                      |                                                                                   |                        |                                                            |                          |                  |                                            |                            |
| Jan, 20  | 6519                   | 1917                            | 343                   |                      |                                                                                   | 384                    | 273                                                        | 268                      | 451              | 249                                        | 259                        |
| Feb., 20 | 6462                   | 1901                            | 340                   |                      |                                                                                   | 375                    | 275                                                        | 271                      | 451              | 249                                        | 258                        |
| Mar. 20  | 6519                   | 1917                            | 343                   |                      |                                                                                   | 381                    | 275                                                        | 277                      | 451              | 249                                        | 258                        |
| Apr.,20  | 6614                   | 1945                            | 348                   |                      |                                                                                   | 392                    | 275                                                        | 271                      | 451              | 249                                        | 258                        |
| May, 20  | 6614                   | 1945                            | 348                   |                      |                                                                                   | 395                    | 275                                                        | 256                      | 451              | 249                                        | 259                        |
| Jun, 20  | 6652                   | 1957                            | 350                   |                      |                                                                                   | 397                    | 277                                                        | 264                      | 451              | 251                                        | 259                        |
| Jul, 20  | 6747                   | 1984                            | 355                   |                      |                                                                                   | 397                    | 279                                                        | 267                      | 457              | 251                                        | 261                        |
| Aug. 20  | 6728                   | 1979                            | 354                   |                      |                                                                                   | 398                    | 279                                                        | 271                      | 457              | 251                                        | 261                        |
| Sept. 20 | 6690                   | 1968                            | 352                   | 110                  |                                                                                   | 374                    | 384                                                        | 321                      | 457              | 329                                        | 347                        |
| Oct., 20 | 6812                   | 2003                            | 358                   | 112                  |                                                                                   | 382                    | 399                                                        | 321                      | 457              | 330                                        | 347                        |
| Nov., 20 | 6812                   | 2003                            | 358                   | 112                  |                                                                                   | 388                    | 408                                                        | 329                      | 457              | 304                                        | 348                        |
| Dec., 20 | 6873                   | 2021                            | 362                   | 113                  |                                                                                   | 394                    | 397                                                        | 356                      | 457              | 304                                        | 349                        |